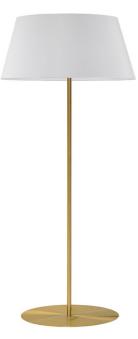

## GTC-R631F-AGB-WH - Gretchen 1LT Rnd Base Floor Lamp, AGB w/ WH Shade

1 Light Incandescent Round Base Floor Lamp Aged Brass with White Shade

| Height                                    | 62.75''                   |
|-------------------------------------------|---------------------------|
| Width/Length                              | 26''                      |
| Depth                                     | 26''                      |
| Weight                                    | 12 lbs                    |
|                                           |                           |
| Body Material                             | Metal                     |
| Finish/Color                              | Aged Brass                |
|                                           | 0                         |
| Type of Finish                            | Electroplated             |
|                                           |                           |
|                                           |                           |
| Type of Finish                            | Electroplated             |
| Type of Finish<br>Light Qty               | Electroplated             |
| Type of Finish<br>Light Qty<br>Light Base | Electroplated<br>1<br>E26 |

| Dimmable            | Not Dimmable      |
|---------------------|-------------------|
| LED Compatible      | LED Compatible    |
| Total Wattage       | 100W              |
|                     |                   |
|                     |                   |
| Second Material     | Fabric            |
| Second Finish/Color | White             |
|                     |                   |
|                     |                   |
| Rated For           | Dry Location      |
| Voltage             | 120V              |
|                     |                   |
| Approval            | cUL or equivalent |
| Warranty            | 1 Year Limited    |
| Install Position    | Floor             |