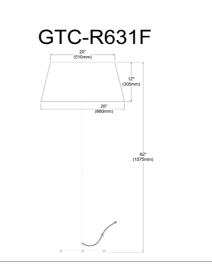

## GTC-R631F-AGB-WH - Gretchen 1LT Rnd Base Floor Lamp, AGB w/ WH Shade

1 Light Incandescent Round Base Floor Lamp Aged Brass with White Shade

| Height                                    | 62.75''                   |
|-------------------------------------------|---------------------------|
| Width/Length                              | 26''                      |
| Depth                                     | 26''                      |
| Weight                                    | 12 lbs                    |
|                                           |                           |
| Body Material                             | Metal                     |
| Finish/Color                              | Aged Brass                |
|                                           | 0                         |
| Type of Finish                            | Electroplated             |
|                                           |                           |
|                                           |                           |
| Type of Finish                            | Electroplated             |
| Type of Finish<br>Light Qty               | Electroplated             |
| Type of Finish<br>Light Qty<br>Light Base | Electroplated<br>1<br>E26 |