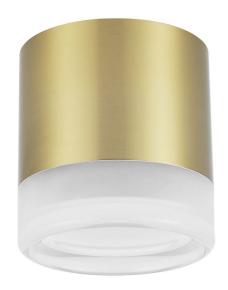

15W Flush Mount in Aged Brass w/ Clear & Frosted Acrylic Diffuser

## LUC-715LEDFH

| Width/Length         | 5.5"    |
|----------------------|---------|
| Depth                | 5.5"    |
| Weight               | 1 lbs   |
|                      |         |
| <b>Body Material</b> | Acrylic |
| Finish/Color         | White   |
| Type of Finish       | Frosted |
|                      |         |
| Light Qty            | 1       |

6.75"

| Type of Finish | Frosted                      |
|----------------|------------------------------|
| Light Qty      | 1                            |
| Light Base     | LED                          |
| Light Max Watt | 15                           |
| Light Inc      | Yes                          |
| Light Lumens   | 1125(Initial) 500(Delivered) |
| Light CRI      | 90+                          |
| Light CCT      | 3000K                        |
| Light Life     | 30000 Hours                  |

| Dimmable       | Dimmable       |
|----------------|----------------|
| LED Compatible | Integrated LED |
| Total Wattage  | 15W            |

Metal

| Second Finish/Color   | Aged Brass        |
|-----------------------|-------------------|
| Second Type of Finish | Electroplated     |
|                       |                   |
| Rated For             | Damp Location     |
| Voltage               | 120V              |
|                       |                   |
| Approval              | cUL or equivalent |
| Warranty              | 3 Year Limited    |
| Install Position      | Ceiling           |