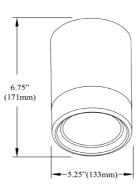

## LUC-715LEDFH

| Width/Length         | 5.5"    |
|----------------------|---------|
| Depth                | 5.5"    |
| Weight               | 1 lbs   |
|                      |         |
| <b>Body Material</b> | Acrylic |
| Finish/Color         | White   |
| Type of Finish       | Frosted |
|                      |         |
| Light Qty            | 1       |

6.75"

| Type of Finish | Frosted                      |
|----------------|------------------------------|
| Light Qty      | 1                            |
| Light Base     | LED                          |
| Light Max Watt | 15                           |
| Light Inc      | Yes                          |
| Light Lumens   | 1125(Initial) 500(Delivered) |
| Light CRI      | 90+                          |
| Light CCT      | 3000K                        |
| Light Life     | 30000 Hours                  |