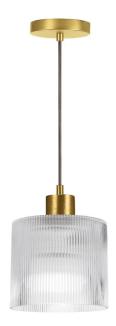

1 Light Pendant in Aged Brass w/ Fluted Glass

| 7.25"  |
|--------|
| 7"     |
| 7"     |
| 2 lbs  |
|        |
| Glass  |
| Clear  |
| Fluted |
|        |
| 1      |
| E26    |
| 60     |
| No     |
|        |
|        |
|        |

| Dimmable              | Dimmable          |
|-----------------------|-------------------|
| LED Compatible        | LED Compatible    |
| Total Wattage         | 60W               |
|                       |                   |
|                       |                   |
| Second Material       | Metal             |
| Second Finish/Color   | Aged Brass        |
| Second Type of Finish | Electroplated     |
|                       |                   |
| Rated For             | Damp Location     |
| Voltage               | 120V              |
|                       |                   |
| Approval              | cUL or equivalent |
| Warranty              | 1 Year Limited    |
| Install Position      | Ceiling           |
|                       |                   |
| Extension Length      | 72                |