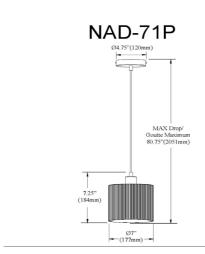

1 Light Pendant in Aged Brass w/ Fluted Glass

| 7.25"  |
|--------|
| 7"     |
| 7"     |
| 2 lbs  |
|        |
| Glass  |
| Clear  |
| Fluted |
|        |
| 1      |
| E26    |
| 60     |
| No     |
|        |
|        |
|        |

| Dimmable              | Dimmable          |
|-----------------------|-------------------|
| LED Compatible        | LED Compatible    |
| Total Wattage         | 60W               |
|                       |                   |
|                       |                   |
| Second Material       | Metal             |
| Second Finish/Color   | Aged Brass        |
| Second Type of Finish | Electroplated     |
|                       |                   |
| Rated For             | Damp Location     |
| Voltage               | 120V              |
|                       |                   |
| Approval              | cUL or equivalent |
| Warranty              | 1 Year Limited    |
| Install Position      | Ceiling           |
|                       |                   |
| Extension Length      | 72                |