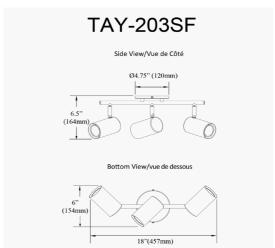

3 Light Track Light in Matte Black

| Height               | 5.5"        |
|----------------------|-------------|
| Width/Length         | 19''        |
| Depth                | 7''         |
| Weight               | 4 lbs       |
|                      |             |
| <b>Body Material</b> | Metal       |
| Finish/Color         | Matte Black |
| Type of Finish       | Painted     |
|                      |             |
| Light Qty            | 3           |
| Light Base           | GU10        |
| Light Max Watt       | 50          |
| Light Inc            | No          |
|                      |             |
|                      |             |
|                      |             |