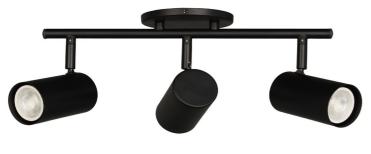

3 Light Track Light in Matte Black

| Height               | 5.5"        |
|----------------------|-------------|
| Width/Length         | 19''        |
| Depth                | 7''         |
| Weight               | 4 lbs       |
|                      |             |
| <b>Body Material</b> | Metal       |
| Finish/Color         | Matte Black |
| Type of Finish       | Painted     |
|                      |             |
| Light Qty            | 3           |
| Light Base           | GU10        |
| Light Max Watt       | 50          |
| Light Inc            | No          |
|                      |             |
|                      |             |
|                      |             |