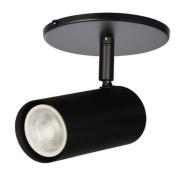

## 1 Light Spot Light in Matte Black

| Height               | 5.5"        |
|----------------------|-------------|
| Width/Length         | 5.75"       |
| Depth                | 2.5"        |
| Weight               | 2 lbs       |
|                      |             |
| <b>Body Material</b> | Metal       |
| Finish/Color         | Matte Black |
| Type of Finish       | Painted     |
|                      |             |
| Light Qty            | 1           |
| Light Base           | GU10        |
| Light Max Watt       | 50          |
| Light Inc            | No          |
|                      |             |
|                      |             |

| Dimmable       | Dimmable       |
|----------------|----------------|
| LED Compatible | LED Compatible |
| Total Wattage  | 50W            |

| Rated For        | Damp Location     |
|------------------|-------------------|
| Voltage          | 120V              |
| Annroyal         | cUL or equivalent |
| Approval         |                   |
| Warranty         | 1 Year Limited    |
| Install Position | Ceiling/Wall      |