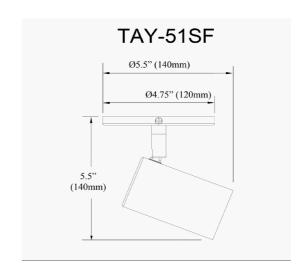

## 1 Light Spot Light in Matte Black

| Height               | 5.5"        |
|----------------------|-------------|
| Width/Length         | 5.75"       |
| Depth                | 2.5"        |
| Weight               | 2 lbs       |
|                      |             |
| <b>Body Material</b> | Metal       |
| Finish/Color         | Matte Black |
| Type of Finish       | Painted     |
|                      |             |
| Light Qty            | 1           |
| Light Base           | GU10        |
| Light Max Watt       | 50          |
| Light Inc            | No          |
|                      |             |
|                      |             |