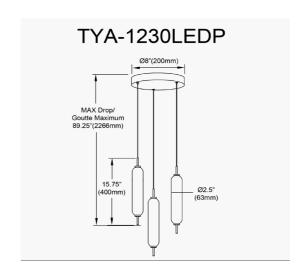

30W Aged Brass Multi Light Pendant w/ White Opal Glass

| Height                                           | 15.75"                                  |
|--------------------------------------------------|-----------------------------------------|
| Width/Length                                     | 8''                                     |
| Depth                                            | 8''                                     |
| Weight                                           | 7 lbs                                   |
|                                                  |                                         |
| <b>Body Material</b>                             | Metal                                   |
| Finish/Color                                     | Aged Brass                              |
| Type of Finish                                   | Electroplated                           |
|                                                  |                                         |
|                                                  |                                         |
| Light Qty                                        | 3                                       |
| Light Qty<br>Light Base                          | LED                                     |
|                                                  |                                         |
| Light Base                                       | LED                                     |
| Light Base<br>Light Max Watt                     | LED<br>10                               |
| Light Base Light Max Watt Light Inc              | LED<br>10<br>Yes                        |
| Light Base Light Max Watt Light Inc Light Lumens | LED 10 Yes 2250(Initial) 900(Delivered) |

| Dimmable              | Dimmable          |
|-----------------------|-------------------|
| LED Compatible        | Integrated LED    |
| Total Wattage         | 30W               |
|                       |                   |
|                       |                   |
| Second Material       | Glass             |
| Second Finish/Color   | White             |
| Second Type of Finish | Opal              |
|                       |                   |
| Rated For             | Damp Location     |
| Voltage               | 120V              |
|                       |                   |
| Approval              | cUL or equivalent |
| Warranty              | 3 Year Limited    |
| Install Position      | Ceiling           |
|                       |                   |
| Extension Length      | 72                |