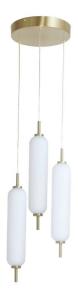

30W Aged Brass Multi Light Pendant w/ White Opal Glass

| Height                                           | 15.75"                                  |
|--------------------------------------------------|-----------------------------------------|
| Width/Length                                     | 8''                                     |
| Depth                                            | 8''                                     |
| Weight                                           | 7 lbs                                   |
|                                                  |                                         |
| <b>Body Material</b>                             | Metal                                   |
| Finish/Color                                     | Aged Brass                              |
| Type of Finish                                   | Electroplated                           |
|                                                  |                                         |
|                                                  |                                         |
| Light Qty                                        | 3                                       |
| Light Qty<br>Light Base                          | LED                                     |
|                                                  |                                         |
| Light Base                                       | LED                                     |
| Light Base<br>Light Max Watt                     | LED<br>10                               |
| Light Base Light Max Watt Light Inc              | LED<br>10<br>Yes                        |
| Light Base Light Max Watt Light Inc Light Lumens | LED 10 Yes 2250(Initial) 900(Delivered) |