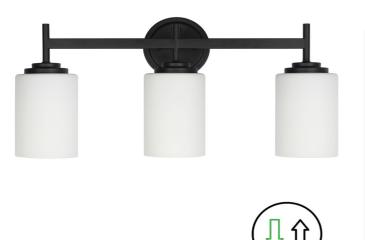

3 Light Vanity in Matte Black

| Height        | 11"        |
|---------------|------------|
| Width/Length  | 22.5"      |
| Depth         | 6.25''     |
| Weight        | 4 lbs      |
|               |            |
| Body Material | Glass      |
| Douy Wateria  | 01033      |
| Finish/Color  | Opal White |
|               |            |
|               |            |
|               |            |
| Finish/Color  | Opal White |