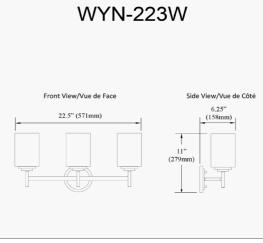

3 Light Vanity in Matte Black

| Height        | 11"        |
|---------------|------------|
| Width/Length  | 22.5"      |
| Depth         | 6.25''     |
| Weight        | 4 lbs      |
|               |            |
| Body Material | Glass      |
| Douy Wateria  | 01033      |
| Finish/Color  | Opal White |
|               |            |
|               |            |
|               |            |
| Finish/Color  | Opal White |